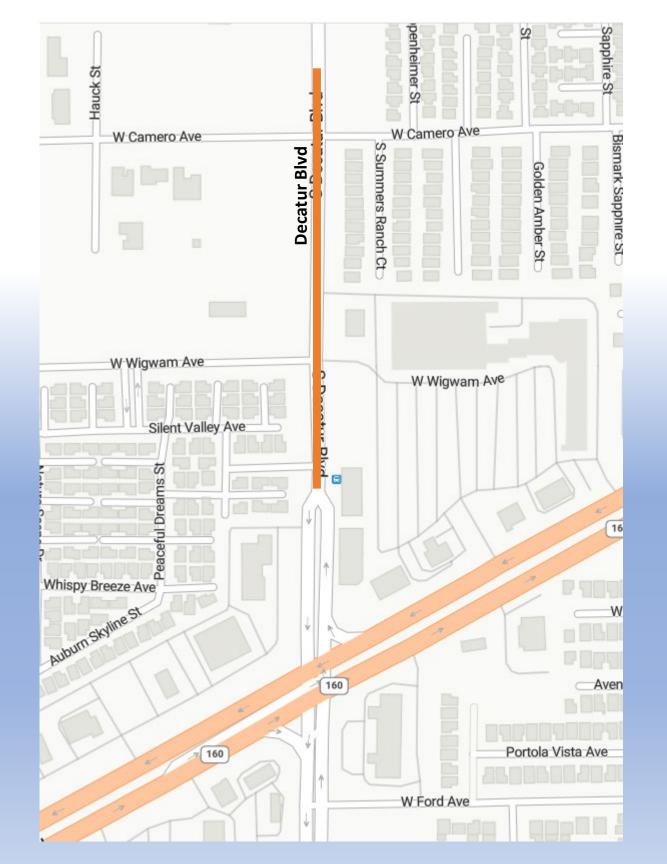

## **Traffic Restrictions February 9-15**

Decatur Blvd from Wigwam Ave to Blue Diamond Road
Working Hours 7:00am - 3:30pm
Lane Closure 24 Hours

• 1 Lane Open SB & NB from Camero to Wigwam Ave