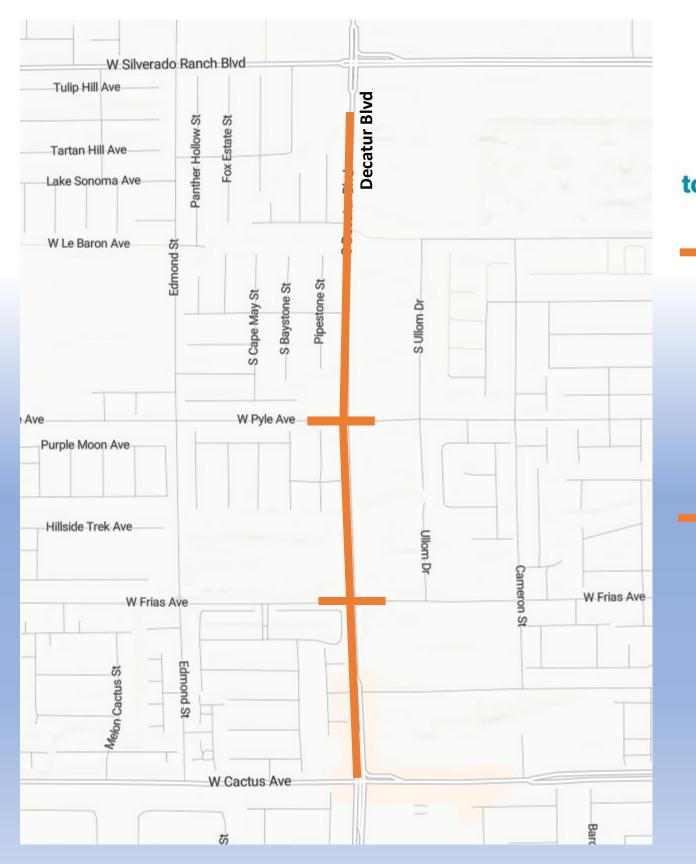

## **Traffic Restrictions February 9-15**

Decatur Blvd from Cactus Ave to Silverado Ranch
Working Hours 7:00am - 3:30pm
Lane Restrictions 24 Hours

- West Half Road Closure
- 1 Lane Open Northbound and Southbound Decatur between Cactus and Silverado Ranch.
- Dedicated Left Turn Lanes at Silverado Ranch.

Frias & Pyle Avenue
Working Hours 7:00am - 3:30pm
Lane Restrictions 24 Hours

- Half Road Closure
- 1 Lane Open Westbound and Eastbound at the intersection